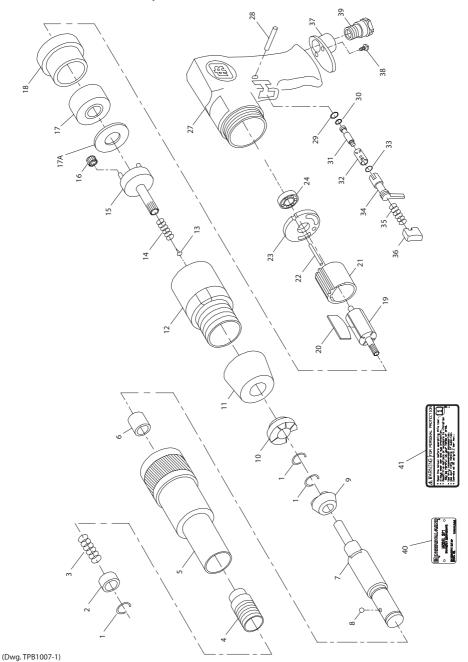

## 371, Reversible Screwdriver - Exploded View

(IR) Ingersoll Rand。

## 371, Reversible Screwdriver - Parts List

| Item | Part Description     | Part Number | Item | Part Description      | Part Number  |
|------|----------------------|-------------|------|-----------------------|--------------|
| 1    | Retaining Ring (3)   | LA412-1     | 20   | Vane (set of 5)       | LA412-42-5   |
| 2    | Washer               | LA412-2     | 21   | Cylinder              | LA412-3      |
| 3    | Spring               | LA412-4     | 22   | Dowel Pin             | LA412-98     |
| 4    | Bit Retaining Sleeve | LA412-931   | 23   | Rear End Plate        | LA412-12     |
| 5    | Clutch Housing       | LA412-580   | 24   | Bearing               | LA412-61     |
| 6    | Clutch Bushing       | LA412-19    | 27   | Motor Housing         | LA412-40     |
| 7    | Bit Holder           | LA412-20    | 28   | Pin                   | LA412-64     |
| 8    | Bit Retaining Ball   | LA412-13    | 29   | O-Ring                | LA412-65     |
| 9    | Front Clutch Jaw     | LA412-589   | 30   | O-Ring                | LA412-66     |
| 10   | Rear Clutch Jaw      | LA412-588   | 31   | Throttle Valve        | LA412-302    |
| 11   | Bearing              | LA412-22    | 32   | Reverse Valve Bushing | LA412-330    |
| 12   | Gear Case            | LA412-37    | 33   | O-Ring                | LA412-67     |
| 13   | Clutch Guide         | LA412-24    | 34   | Reverse Valve         | LA412-329    |
| 14   | Clutch Spring        | LA412-583   | 35   | Valve Spring          | LA412-51     |
| 15   | Gear Frame           | LA412-191   | 36   | Trigger               | LA412-93     |
| 16   | Planet Gear (3)      | LA412-10    | 37   | Exhaust Adapter       | LA412-123    |
| 17A  | Washer               | LA412-97A   | 38   | Screws (2)            | LA412-70     |
| 17   | Bearing              | LA412-97    | 39   | Air Inlet             | LA412-565    |
| 18   | Front End Plate      | LA412-11    | 40   | Nameplate             | 371-301      |
| 19   | Rotor                | LA412-53    | 41   | Warning Label         | WARNING-7-99 |